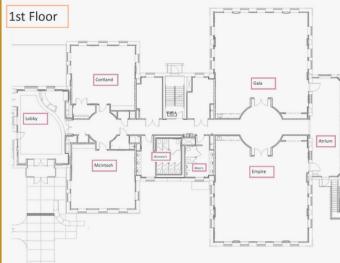

# FIRST FLOOR ROOMS

Seats 45 theatre-style, 30 classroom. Technological capabilities include SMART board, projector, speakerphone. MCINTOSH

Seats 45 theatre-style, 30 classroom. Technological capabilities include triumph board, projector, speakerphone. GALA

Seats 108 theatre-style, 70 classroom. Technological capabilities include screen, projector, speakerphone, cable, Elmo, podium with mic, handheld mic, lapel mic, ceiling mic, discussion mic. EMPIRE

Seats 108 theater-style, 70 classroom. Technological capabilities include screen, projector, speakerphone, cable, Elmo, podium with mic, handheld mic, lapel mic, discussion mic.