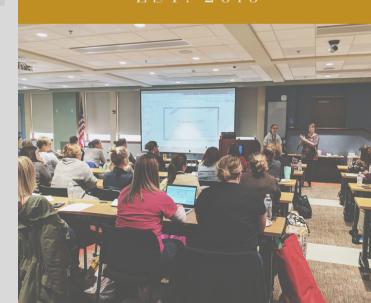

# FIRST FLOOR ROOMS

Seats 45 theatre-style, 30 classroom. Technological capabilities include SMART board, projector, speakerphone. MCINTOSH

Seats 45 theatre-style, 30 classroom. Technological capabilities include triumph board, projector, speakerphone. GALA

Seats 108 theatre-style, 70 classroom. Technological capabilities include screen, projector, speakerphone, cable, Elmo, podium with mic, handheld mic, lapel mic, ceiling mic, discussion mic. EMPIRE

Seats 108 theater-style, 70 classroom. Technological capabilities include screen, projector, speakerphone, cable, Elmo, podium with mic, handheld mic, lapel mic, discussion mic.

## SECOND FLOOR ROOMS

Seats 45 theatre-style, 30 classroom. Technological capabilities include triumph board, 4TV's, speakerphone, cable. NIAGARA

Seats 45 theatre-style, 30 classroom. Technological capabilities include triumph board, projector, speakerphone. DIAMOND

Our largest room, seats 200 comfortably. Technological capabilities include 4 screens, 4 projectors, cable, Elmo, podium with mic, handheld mic, lapel mic, discussion mic. ORCHARD CAFE

Large room perfect if you plan to have catering for your event. Seats up to 140 at provided round tables. Technological capabilities include projector, screen, cable.