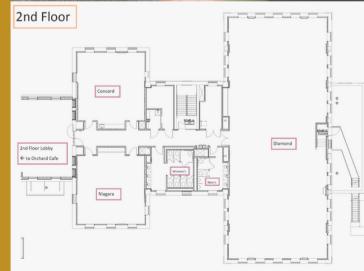

## SECOND FLOOR ROOMS

Seats 45 theatre-style, 30 classroom. Technological capabilities include triumph board, 4TV's, speakerphone, cable. NIAGARA

Seats 45 theatre-style, 30 classroom. Technological capabilities include triumph board, projector, speakerphone. DIAMOND

Our largest room, seats 200 comfortably. Technological capabilities include 4 screens, 4 projectors, cable, Elmo, podium with mic, handheld mic, lapel mic, discussion mic. ORCHARD CAFE

Large room perfect if you plan to have catering for your event. Seats up to 140 at provided round tables. Technological capabilities include projector, screen, cable.