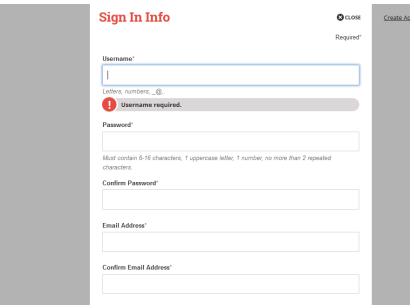

## **How to Create an Account on ATI**

1. Go to www.atitesting.com and click on the "Create an Account" tab in the upper right

2. Create your own username and password. Add an Email address that you regularly use and have access to:

- 3. Be sure to select "WFL BOCES" as your Institution.
- 4. Click "non-degree seeking".
- 5. Fill in the rest of the remaining fields and click to "finish".