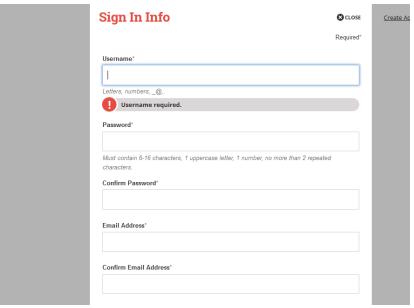

### **How to Create an Account on ATI**

1. Go to www.atitesting.com and click on the "Create an Account" tab in the upper right

2. Create your own username and password. Add an Email address that you regularly use and have access to:

- 3. Be sure to select "WFL BOCES" as your Institution.
- 4. Click "non-degree seeking".
- 5. Fill in the rest of the remaining fields and click to "finish".